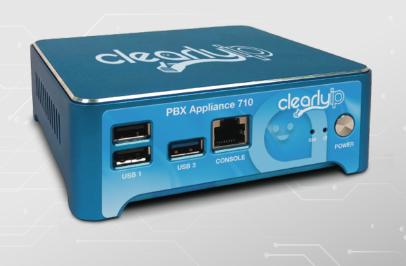

# Clearly IP PBX Appliance 710

The PBX 710 appliance is a small yet powerful appliance purposely built for real time communication systems such as PBXs. The PBX 710 Appliance has been tested using FreePBX<sup>®</sup> with 100 Extensions and 30 calls at less than 50% system resources being used.

#### www.clearlyip.com/ip-phones/

Clearly IP suites of IP phones can connect with your PBX 710 Appliance to give you a single hardware vendor solution for your phones and PBX appliances.

CIP270

- Ideal for Small to Medium Businesses
- No moving fans
- 🍄 64 GB SSD
- 4 GB Memory
- Quad Core Celeron
- x4 1GB Network Ports
- 3 USB, 1 VGA and 1 Serial Console Port
- 2 Year Warranty included
- Custom Branding Options Available